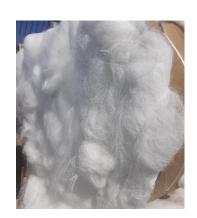

## TECHNICAL DATA SHEET – PA6.6 fibres in bales 82085-38

| B.C. to wind   | Delicardide Nider C.C.                    |
|----------------|-------------------------------------------|
| Material       | Polyamide Nylon 6.6                       |
| Aspect - form  | Solid - Fiber                             |
| Source:        | Post - industrial from prim manufacturer. |
| Color          | Black and Colorless - white               |
| Origin         | Israel                                    |
| Process origin | Extrusion                                 |