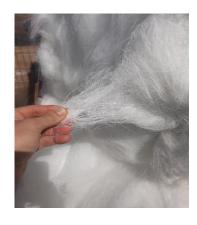

## TECHNICAL DATA SHEET – PA6.6 fibres in bales 82085-38

| B.C. to wind   | Delicardide Nider C.C.                    |
|----------------|-------------------------------------------|
| Material       | Polyamide Nylon 6.6                       |
| Aspect - form  | Solid - Fiber                             |
| Source:        | Post - industrial from prim manufacturer. |
| Color          | Black and Colorless - white               |
| Origin         | Israel                                    |
| Process origin | Extrusion                                 |