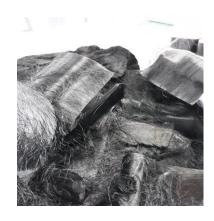

## TECHNICAL DATA SHEET – PA6.6 fibres in bales 82085-38

| B.C. to wind   | Delicardide Nider C.C.                    |
|----------------|-------------------------------------------|
| Material       | Polyamide Nylon 6.6                       |
| Aspect - form  | Solid - Fiber                             |
| Source:        | Post - industrial from prim manufacturer. |
| Color          | Black and Colorless - white               |
| Origin         | Israel                                    |
| Process origin | Extrusion                                 |